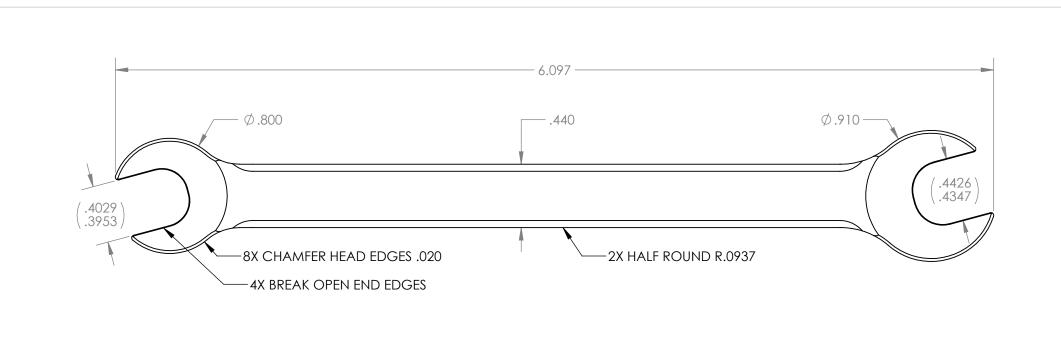

MATERIAL:

17-4 MAGNETIC S.S.

THIS DRAWING IS THE PROPERTY OF STERITOOL, INC. ANY REPRODUCTIONS OR MODIFICATIONS OF THIS DRAWING OR ITS CONTENTS WITHOUT THE CONSENT OF STERITOOL, INC. IS PROHIBITED.

10.0MM X 11.0MM OPEN END WRENCH