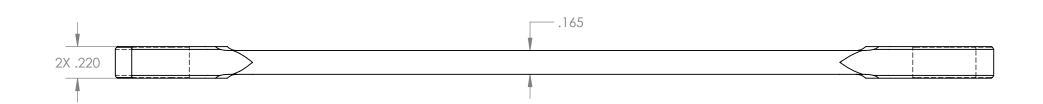

MATERIAL:

17-4 MAGNETIC S.S.

THIS DRAWING IS THE PROPERTY OF STERITOOL, INC. ANY REPRODUCTIONS OR MODIFICATIONS OF THIS DRAWING OR ITS CONTENTS WITHOUT THE CONSENT OF STERITOOL, INC. IS PROHIBITED.

10.0MM X 11.0MM OPEN END WRENCH